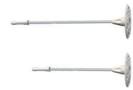

## Screw dowels to modular support for devices

· Building materials: Concrete, Hollow block made from lightweight concrete, Vertically perforated brick, Perforated sand-lime brick, Solid sand-lime brick, Natural stone with dense structure, Solid block made from lightweight concrete, Solid brick

| Article no:                | 650341        |
|----------------------------|---------------|
| E-No:                      | 165151400     |
| EAN:                       | 7611614313139 |
| min. hole depth            | 60 mm         |
| Drill Ø                    | 8 mm          |
| for insulation thicknesses | 100-130 mm    |
| Length                     | 140 mm        |
| Dispatch                   | 10            |