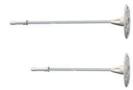

## Screw dowels to modular support for devices

· Building materials: Concrete, Hollow block made from lightweight concrete, Vertically perforated brick, Perforated sand-lime brick, Solid sand-lime brick, Natural stone with dense structure, Solid block made from lightweight concrete, Solid brick

| Article no:                | 650340        |
|----------------------------|---------------|
| E-No:                      | 165153200     |
| EAN:                       | 7611614313184 |
| min. hole depth            | 60 mm         |
| Drill Ø                    | 8 mm          |
| for insulation thicknesses | 280-310 mm    |
| Length                     | 320 mm        |
| Dispatch                   | 10            |