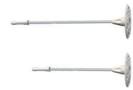

## Screw dowels to modular support for devices

· Building materials: Concrete, Hollow block made from lightweight concrete, Vertically perforated brick, Perforated sand-lime brick, Solid sand-lime brick, Natural stone with dense structure, Solid block made from lightweight concrete, Solid brick

| Article no:                | 650339        |
|----------------------------|---------------|
| E-No:                      | 165152400     |
| EAN:                       | 7611614313160 |
| min. hole depth            | 60 mm         |
| Drill Ø                    | 8 mm          |
| for insulation thicknesses | 200-240 mm    |
| Length                     | 240 mm        |
| Dispatch                   | 10            |