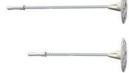

## Screw dowels to modular support for devices

 Building materials: Concrete, Hollow block made from lightweight concrete, Vertically perforated brick, Perforated sand-lime brick, Solid sand-lime brick, Natural stone with dense structure, Solid block made from lightweight concrete, Solid brick

| Article no:                | 650338        |
|----------------------------|---------------|
| E-No:                      | 165152800     |
| EAN:                       | 7611614313177 |
| min. hole depth            | 60 mm         |
| Drill Ø                    | 8 mm          |
| for insulation thicknesses | 240-270 mm    |
| Length                     | 280 mm        |
| Dispatch                   | 10            |