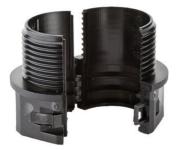

## Synthetic protective conduit slotted

UK CA

## Separable synthetic connector for ROHRflex®-Duo

- · Separable connector for ROHRflex®-Duo synthetic cable protective conduit
- Black

| Article no:           | 5128.015.216                                                                                                                                                                        |
|-----------------------|-------------------------------------------------------------------------------------------------------------------------------------------------------------------------------------|
| E-No:                 | 121722338                                                                                                                                                                           |
| EAN:                  | 7611614277462                                                                                                                                                                       |
| Material              | Polyamide PA 6                                                                                                                                                                      |
| Fire classification   | V0 (UL 94)                                                                                                                                                                          |
| Properties            | Axial swivelling and re-lockable connection<br>with formed holding straps for two-piece<br>corrugated tube, is equipped with safety shut-<br>off stop against unintentional opening |
| Application           | Machine and plant constructions, vehicle construction, shipbuilding, automation, electrical installations                                                                           |
| Operation temperature | -40°C / +120°C                                                                                                                                                                      |
| Outer diameter        | 15.8 mm                                                                                                                                                                             |
| Entry thread (G)      | M16x1.5                                                                                                                                                                             |
| Inner diameter        | 11 mm                                                                                                                                                                               |
| Dimension C           | 15 mm                                                                                                                                                                               |
| Dimension D           | 30 mm                                                                                                                                                                               |
| Wrench size           | 26 mm                                                                                                                                                                               |
| Dispatch              | 10                                                                                                                                                                                  |