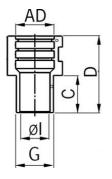

## Separable synthetic connector for ROHRflex®-Duo

- · Separable connector for ROHRflex®-Duo synthetic cable protective conduit
- Black

| Article no:           | 5128.015.216                                                                                                                                                                        |
|-----------------------|-------------------------------------------------------------------------------------------------------------------------------------------------------------------------------------|
| E-No:                 | 121722338                                                                                                                                                                           |
| EAN:                  | 7611614277462                                                                                                                                                                       |
| Material              | Polyamide PA 6                                                                                                                                                                      |
| Fire classification   | V0 (UL 94)                                                                                                                                                                          |
| Properties            | Axial swivelling and re-lockable connection<br>with formed holding straps for two-piece<br>corrugated tube, is equipped with safety shut-<br>off stop against unintentional opening |
| Application           | Machine and plant constructions, vehicle construction, shipbuilding, automation, electrical installations                                                                           |
| Operation temperature | -40°C / +120°C                                                                                                                                                                      |
| Outer diameter        | 15.8 mm                                                                                                                                                                             |
| Entry thread (G)      | M16x1.5                                                                                                                                                                             |
| Inner diameter        | 11 mm                                                                                                                                                                               |
| Dimension C           | 15 mm                                                                                                                                                                               |
| Dimension D           | 30 mm                                                                                                                                                                               |
| Wrench size           | 26 mm                                                                                                                                                                               |
| Dispatch              | 10                                                                                                                                                                                  |