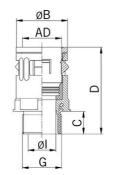

## Synthetic straight conduit connector with entry thread nickelplated brass

- · Quick connector RQGK-M
- · Black

| Article no:           | 5107.054.263                                                                                                                    |
|-----------------------|---------------------------------------------------------------------------------------------------------------------------------|
| E-No:                 | 126831910                                                                                                                       |
| EAN:                  | 7611614193229                                                                                                                   |
| Material              | Flexamid (HL 3)                                                                                                                 |
| Entry thread          | Nickel-plated brass                                                                                                             |
| Seal                  | TPE                                                                                                                             |
| Fire classification   | V0 (UL 94)                                                                                                                      |
| Properties            | Quick and pull-out-proof installation by means<br>of the «push-in» lock, simple dismounting by<br>displacing the snap-in sleeve |
| Protection class      | IP 68 / IP 69                                                                                                                   |
| Operation temperature | -40°C / +120°C                                                                                                                  |
| Outer diameter        | 54.5 mm                                                                                                                         |
| Entry thread (G)      | M63x1.5                                                                                                                         |
| Diameter Ø I          | 49.0 mm                                                                                                                         |
| Diameter Ø B          | 74.0 mm                                                                                                                         |
| Dimension C           | 17.0 mm                                                                                                                         |
| Dimension D           | 88.0 mm                                                                                                                         |
| Wrench size           | 70 mm                                                                                                                           |
| Dispatch              | 10                                                                                                                              |