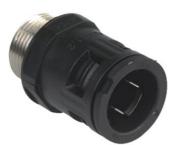

## Synthetic straight conduit connector

| Synthetic straight conduit connector with entry thread nickel- |
|----------------------------------------------------------------|
| plated brass                                                   |

- · Quick connector RQGK-M
- · Black

| Article no:           | 5107.042.250                                                                                                                    |
|-----------------------|---------------------------------------------------------------------------------------------------------------------------------|
| E-No:                 | 126831900                                                                                                                       |
| EAN:                  | 7611614193212                                                                                                                   |
| Material              | Flexamid (HL 3)                                                                                                                 |
| Entry thread          | Nickel-plated brass                                                                                                             |
| Seal                  | TPE                                                                                                                             |
| Fire classification   | V0 (UL 94)                                                                                                                      |
| Properties            | Quick and pull-out-proof installation by means<br>of the «push-in» lock, simple dismounting by<br>displacing the snap-in sleeve |
| Protection class      | IP 68 / IP 69                                                                                                                   |
| Operation temperature | -40°C / +120°C                                                                                                                  |
| Outer diameter        | 42.5 mm                                                                                                                         |
| Entry thread (G)      | M50x1.5                                                                                                                         |
| Diameter Ø I          | 37.5 mm                                                                                                                         |
| Diameter Ø B          | 63.0 mm                                                                                                                         |
| Dimension C           | 17.0 mm                                                                                                                         |
| Dimension D           | 76.0 mm                                                                                                                         |
| Wrench size           | 60 mm                                                                                                                           |
| Dispatch              | 10                                                                                                                              |