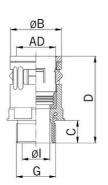

- · Quick connector RQGK-M
- · Black

| Article no:           | 5107.042.250                                                                                                                    |
|-----------------------|---------------------------------------------------------------------------------------------------------------------------------|
| E-No:                 | 126831900                                                                                                                       |
| EAN:                  | 7611614193212                                                                                                                   |
| Material              | Flexamid (HL 3)                                                                                                                 |
| Entry thread          | Nickel-plated brass                                                                                                             |
| Seal                  | TPE                                                                                                                             |
| Fire classification   | V0 (UL 94)                                                                                                                      |
| Properties            | Quick and pull-out-proof installation by means<br>of the «push-in» lock, simple dismounting by<br>displacing the snap-in sleeve |
| Protection class      | IP 68 / IP 69                                                                                                                   |
| Operation temperature | -40°C / +120°C                                                                                                                  |
| Outer diameter        | 42.5 mm                                                                                                                         |
| Entry thread (G)      | M50x1.5                                                                                                                         |
| Diameter Ø I          | 37.5 mm                                                                                                                         |
| Diameter Ø B          | 63.0 mm                                                                                                                         |
| Dimension C           | 17.0 mm                                                                                                                         |
| Dimension D           | 76.0 mm                                                                                                                         |
| Wrench size           | 60 mm                                                                                                                           |
| Dispatch              | 10                                                                                                                              |