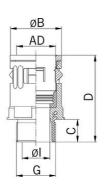

## Synthetic straight conduit connector

plated brass

Quick connector RQGK-M

| · Black               |                                                                                                                                 |
|-----------------------|---------------------------------------------------------------------------------------------------------------------------------|
| Article no:           | 5107.042.240                                                                                                                    |
| E-No:                 | 126831801                                                                                                                       |
| EAN:                  | 7611614155517                                                                                                                   |
| Material              | Flexamid (HL 3)                                                                                                                 |
| Entry thread          | Nickel-plated brass                                                                                                             |
| Seal                  | TPE                                                                                                                             |
| Fire classification   | V0 (UL 94)                                                                                                                      |
| Properties            | Quick and pull-out-proof installation by means<br>of the «push-in» lock, simple dismounting by<br>displacing the snap-in sleeve |
| Protection class      | IP 68 / IP 69                                                                                                                   |
| Operation temperature | -40°C / +120°C                                                                                                                  |
| Outer diameter        | 42.5 mm                                                                                                                         |
| Entry thread (G)      | M40x1.5                                                                                                                         |
| Diameter Ø I          | 32.0 mm                                                                                                                         |
| Diameter Ø B          | 58.0 mm                                                                                                                         |
| Dimension C           | 17.0 mm                                                                                                                         |
| Dimension D           | 76.0 mm                                                                                                                         |
| Wrench size           | 55 mm                                                                                                                           |
| Dispatch              | 10                                                                                                                              |
|                       |                                                                                                                                 |