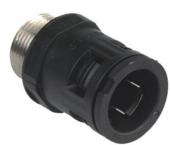

## Synthetic straight conduit connector

plated brass

Quick connector RQGK-M

| · Black               |                                                                                                                                 |
|-----------------------|---------------------------------------------------------------------------------------------------------------------------------|
| Article no:           | 5107.042.240                                                                                                                    |
| E-No:                 | 126831801                                                                                                                       |
| EAN:                  | 7611614155517                                                                                                                   |
| Material              | Flexamid (HL 3)                                                                                                                 |
| Entry thread          | Nickel-plated brass                                                                                                             |
| Seal                  | TPE                                                                                                                             |
| Fire classification   | V0 (UL 94)                                                                                                                      |
| Properties            | Quick and pull-out-proof installation by means<br>of the «push-in» lock, simple dismounting by<br>displacing the snap-in sleeve |
| Protection class      | IP 68 / IP 69                                                                                                                   |
| Operation temperature | -40°C / +120°C                                                                                                                  |
| Outer diameter        | 42.5 mm                                                                                                                         |
| Entry thread (G)      | M40x1.5                                                                                                                         |
| Diameter Ø I          | 32.0 mm                                                                                                                         |
| Diameter Ø B          | 58.0 mm                                                                                                                         |
| Dimension C           | 17.0 mm                                                                                                                         |
| Dimension D           | 76.0 mm                                                                                                                         |
| Wrench size           | 55 mm                                                                                                                           |
| Dispatch              | 10                                                                                                                              |
|                       |                                                                                                                                 |

Synthetic straight conduit connector with entry thread nickel-