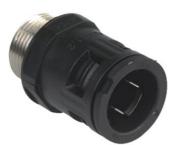

## Synthetic straight conduit connector

plated brass

Quick connector RQGK-M

| · Black               |                                                                                                                                 |
|-----------------------|---------------------------------------------------------------------------------------------------------------------------------|
| Article no:           | 5107.034.240                                                                                                                    |
| E-No:                 | 126831800                                                                                                                       |
| EAN:                  | 7611614192772                                                                                                                   |
| Material              | Flexamid (HL 3)                                                                                                                 |
| Entry thread          | Nickel-plated brass                                                                                                             |
| Seal                  | TPE                                                                                                                             |
| Fire classification   | V0 (UL 94)                                                                                                                      |
| Properties            | Quick and pull-out-proof installation by means<br>of the «push-in» lock, simple dismounting by<br>displacing the snap-in sleeve |
| Protection class      | IP 68 / IP 69                                                                                                                   |
| Operation temperature | -40°C / +120°C                                                                                                                  |
| Outer diameter        | 34.5 mm                                                                                                                         |
| Entry thread (G)      | M40x1.5                                                                                                                         |
| Diameter Ø I          | 27.5 mm                                                                                                                         |
| Diameter Ø B          | 48.0 mm                                                                                                                         |
| Dimension C           | 17.0 mm                                                                                                                         |
| Dimension D           | 64.0 mm                                                                                                                         |
| Wrench size           | 46 mm                                                                                                                           |
| Dispatch              | 25                                                                                                                              |

Synthetic straight conduit connector with entry thread nickel-