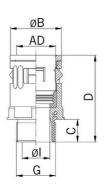

## Synthetic straight conduit connector

plated brass

Quick connector RQGK-M

| · Black               |                                                                                                                                 |
|-----------------------|---------------------------------------------------------------------------------------------------------------------------------|
| Article no:           | 5107.034.240                                                                                                                    |
| E-No:                 | 126831800                                                                                                                       |
| EAN:                  | 7611614192772                                                                                                                   |
| Material              | Flexamid (HL 3)                                                                                                                 |
| Entry thread          | Nickel-plated brass                                                                                                             |
| Seal                  | TPE                                                                                                                             |
| Fire classification   | V0 (UL 94)                                                                                                                      |
| Properties            | Quick and pull-out-proof installation by means<br>of the «push-in» lock, simple dismounting by<br>displacing the snap-in sleeve |
| Protection class      | IP 68 / IP 69                                                                                                                   |
| Operation temperature | -40°C / +120°C                                                                                                                  |
| Outer diameter        | 34.5 mm                                                                                                                         |
| Entry thread (G)      | M40x1.5                                                                                                                         |
| Diameter Ø I          | 27.5 mm                                                                                                                         |
| Diameter Ø B          | 48.0 mm                                                                                                                         |
| Dimension C           | 17.0 mm                                                                                                                         |
| Dimension D           | 64.0 mm                                                                                                                         |
| Wrench size           | 46 mm                                                                                                                           |
| Dispatch              | 25                                                                                                                              |