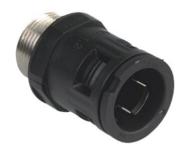

## Synthetic straight conduit connector with entry thread nickelplated brass

- · Quick connector RQGK-M
- · Black

| Article no:           | 5107.034.232                                                                                                              |
|-----------------------|---------------------------------------------------------------------------------------------------------------------------|
| E-No:                 | 126831701                                                                                                                 |
| EAN:                  | 7611614155500                                                                                                             |
| Material              | Flexamid (HL 3)                                                                                                           |
| Entry thread          | Nickel-plated brass                                                                                                       |
| Seal                  | TPE                                                                                                                       |
| Fire classification   | V0 (UL 94)                                                                                                                |
| Properties            | Quick and pull-out-proof installation by means of the «push-in» lock, simple dismounting by displacing the snap-in sleeve |
| Protection class      | IP 68 / IP 69                                                                                                             |
| Operation temperature | -40°C / +120°C                                                                                                            |
| Outer diameter        | 34.5 mm                                                                                                                   |
| Entry thread (G)      | M32x1.5                                                                                                                   |
| Diameter Ø I          | 24.0 mm                                                                                                                   |
| Diameter Ø B          | 44.0 mm                                                                                                                   |
| Dimension C           | 14.0 mm                                                                                                                   |
| Dimension D           | 57.0 mm                                                                                                                   |
| Wrench size           | 42 mm                                                                                                                     |
| Dispatch              | 25                                                                                                                        |