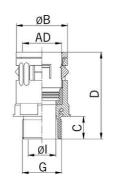

## Synthetic straight conduit connector with entry thread nickelplated brass

- · Quick connector RQGK-M
- · Black

| Article no:           | 5107.034.232                                                                                                              |
|-----------------------|---------------------------------------------------------------------------------------------------------------------------|
| E-No:                 | 126831701                                                                                                                 |
| EAN:                  | 7611614155500                                                                                                             |
| Material              | Flexamid (HL 3)                                                                                                           |
| Entry thread          | Nickel-plated brass                                                                                                       |
| Seal                  | TPE                                                                                                                       |
| Fire classification   | V0 (UL 94)                                                                                                                |
| Properties            | Quick and pull-out-proof installation by means of the «push-in» lock, simple dismounting by displacing the snap-in sleeve |
| Protection class      | IP 68 / IP 69                                                                                                             |
| Operation temperature | -40°C / +120°C                                                                                                            |
| Outer diameter        | 34.5 mm                                                                                                                   |
| Entry thread (G)      | M32x1.5                                                                                                                   |
| Diameter Ø I          | 24.0 mm                                                                                                                   |
| Diameter Ø B          | 44.0 mm                                                                                                                   |
| Dimension C           | 14.0 mm                                                                                                                   |
| Dimension D           | 57.0 mm                                                                                                                   |
| Wrench size           | 42 mm                                                                                                                     |
| Dispatch              | 25                                                                                                                        |