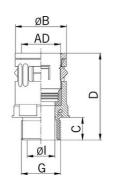

## Synthetic straight conduit connector with entry thread nickelplated brass

- · Quick connector RQGK-M
- · Black

| Article no:           | 5107.028.232                                                                                                              |
|-----------------------|---------------------------------------------------------------------------------------------------------------------------|
| E-No:                 | 126831700                                                                                                                 |
| EAN:                  | 7611614193199                                                                                                             |
| Material              | Flexamid (HL 3)                                                                                                           |
| Entry thread          | Nickel-plated brass                                                                                                       |
| Seal                  | TPE                                                                                                                       |
| Fire classification   | V0 (UL 94)                                                                                                                |
| Properties            | Quick and pull-out-proof installation by means of the «push-in» lock, simple dismounting by displacing the snap-in sleeve |
| Protection class      | IP 68 / IP 69                                                                                                             |
| Operation temperature | -40°C / +120°C                                                                                                            |
| Outer diameter        | 28.5 mm                                                                                                                   |
| Entry thread (G)      | M32x1.5                                                                                                                   |
| Diameter Ø I          | 20.0 mm                                                                                                                   |
| Diameter Ø B          | 41.0 mm                                                                                                                   |
| Dimension C           | 14.0 mm                                                                                                                   |
| Dimension D           | 54.0 mm                                                                                                                   |
| Wrench size           | 39 mm                                                                                                                     |
| Dispatch              | 25                                                                                                                        |