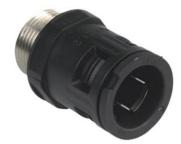

## Synthetic straight conduit connector with entry thread nickelplated brass

- · Quick connector RQGK-M
- · Black

| Article no:           | 5107.028.225                                                                                                              |
|-----------------------|---------------------------------------------------------------------------------------------------------------------------|
| E-No:                 | 126831601                                                                                                                 |
| EAN:                  | 7611614155494                                                                                                             |
| Material              | Flexamid (HL 3)                                                                                                           |
| Entry thread          | Nickel-plated brass                                                                                                       |
| Seal                  | TPE                                                                                                                       |
| Fire classification   | V0 (UL 94)                                                                                                                |
| Properties            | Quick and pull-out-proof installation by means of the «push-in» lock, simple dismounting by displacing the snap-in sleeve |
| Protection class      | IP 68 / IP 69                                                                                                             |
| Operation temperature | -40°C / +120°C                                                                                                            |
| Outer diameter        | 28.5 mm                                                                                                                   |
| Entry thread (G)      | M25x1.5                                                                                                                   |
| Diameter Ø I          | 18.0 mm                                                                                                                   |
| Diameter Ø B          | 37.0 mm                                                                                                                   |
| Dimension C           | 13.0 mm                                                                                                                   |
| Dimension D           | 54.0 mm                                                                                                                   |
| Wrench size           | 35 mm                                                                                                                     |
| Dispatch              | 25                                                                                                                        |