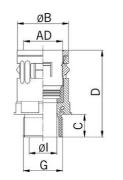

## Synthetic straight conduit connector with entry thread nickelplated brass

- · Quick connector RQGK-M
- · Black

| Article no:           | 5107.028.225                                                                                                              |
|-----------------------|---------------------------------------------------------------------------------------------------------------------------|
| E-No:                 | 126831601                                                                                                                 |
| EAN:                  | 7611614155494                                                                                                             |
| Material              | Flexamid (HL 3)                                                                                                           |
| Entry thread          | Nickel-plated brass                                                                                                       |
| Seal                  | TPE                                                                                                                       |
| Fire classification   | V0 (UL 94)                                                                                                                |
| Properties            | Quick and pull-out-proof installation by means of the «push-in» lock, simple dismounting by displacing the snap-in sleeve |
| Protection class      | IP 68 / IP 69                                                                                                             |
| Operation temperature | -40°C / +120°C                                                                                                            |
| Outer diameter        | 28.5 mm                                                                                                                   |
| Entry thread (G)      | M25x1.5                                                                                                                   |
| Diameter Ø I          | 18.0 mm                                                                                                                   |
| Diameter Ø B          | 37.0 mm                                                                                                                   |
| Dimension C           | 13.0 mm                                                                                                                   |
| Dimension D           | 54.0 mm                                                                                                                   |
| Wrench size           | 35 mm                                                                                                                     |
| Dispatch              | 25                                                                                                                        |