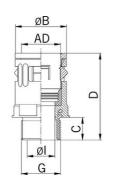

## Synthetic straight conduit connector with entry thread nickelplated brass

- · Quick connector RQGK-M
- · Black

| Article no:           | 5107.021.225                                                                                                              |
|-----------------------|---------------------------------------------------------------------------------------------------------------------------|
| E-No:                 | 126831600                                                                                                                 |
| EAN:                  | 7611614155487                                                                                                             |
| Material              | Flexamid (HL 3)                                                                                                           |
| Entry thread          | Nickel-plated brass                                                                                                       |
| Seal                  | TPE                                                                                                                       |
| Fire classification   | V0 (UL 94)                                                                                                                |
| Properties            | Quick and pull-out-proof installation by means of the «push-in» lock, simple dismounting by displacing the snap-in sleeve |
| Protection class      | IP 68 / IP 69                                                                                                             |
| Operation temperature | -40°C / +120°C                                                                                                            |
| Outer diameter        | 21.2 mm                                                                                                                   |
| Entry thread (G)      | M25x1.5                                                                                                                   |
| Diameter Ø I          | 16.0 mm                                                                                                                   |
| Diameter Ø B          | 33.0 mm                                                                                                                   |
| Dimension C           | 13.0 mm                                                                                                                   |
| Dimension D           | 49.0 mm                                                                                                                   |
| Wrench size           | 31 mm                                                                                                                     |
| Dispatch              | 25                                                                                                                        |