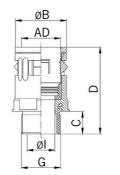

## Synthetic straight conduit connector with entry thread nickelplated brass

- Quick connector RQGK-M
- Black

| Article no:           | 5107.021.220                                                                                                              |
|-----------------------|---------------------------------------------------------------------------------------------------------------------------|
| E-No:                 | 126831501                                                                                                                 |
| EAN:                  | 7611614155470                                                                                                             |
| Material              | Flexamid (HL 3)                                                                                                           |
| Entry thread          | Nickel-plated brass                                                                                                       |
| Seal                  | TPE                                                                                                                       |
| Fire classification   | V0 (UL 94)                                                                                                                |
| Properties            | Quick and pull-out-proof installation by means of the «push-in» lock, simple dismounting by displacing the snap-in sleeve |
| Protection class      | IP 68 / IP 69                                                                                                             |
| Operation temperature | -40°C / +120°C                                                                                                            |
| Outer diameter        | 21.2 mm                                                                                                                   |
| Entry thread (G)      | M20x1.5                                                                                                                   |
| Diameter Ø I          | 15.0 mm                                                                                                                   |
| Diameter Ø B          | 29.5 mm                                                                                                                   |
| Dimension C           | 12.0 mm                                                                                                                   |
| Dimension D           | 48.0 mm                                                                                                                   |
| Wrench size           | 28 mm                                                                                                                     |
| Dispatch              | 25                                                                                                                        |