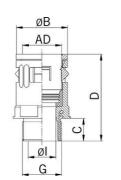

## Synthetic straight conduit connector with entry thread nickelplated brass

- · Quick connector RQGK-M
- · Black

| Article no:           | 5107.015.216                                                                                                                    |
|-----------------------|---------------------------------------------------------------------------------------------------------------------------------|
| E-No:                 | 126831401                                                                                                                       |
| EAN:                  | 7611614193175                                                                                                                   |
| Material              | Flexamid (HL 3)                                                                                                                 |
| Entry thread          | Nickel-plated brass                                                                                                             |
| Seal                  | TPE                                                                                                                             |
| Fire classification   | V0 (UL 94)                                                                                                                      |
| Properties            | Quick and pull-out-proof installation by means<br>of the «push-in» lock, simple dismounting by<br>displacing the snap-in sleeve |
| Protection class      | IP 68 / IP 69                                                                                                                   |
| Operation temperature | -40°C / +120°C                                                                                                                  |
| Outer diameter        | 15.8 mm                                                                                                                         |
| Entry thread (G)      | M16x1.5                                                                                                                         |
| Diameter Ø I          | 10.0 mm                                                                                                                         |
| Diameter Ø B          | 27.0 mm                                                                                                                         |
| Dimension C           | 12.0 mm                                                                                                                         |
| Dimension D           | 42.5 mm                                                                                                                         |
| Wrench size           | 25 mm                                                                                                                           |
| Dispatch              | 50                                                                                                                              |