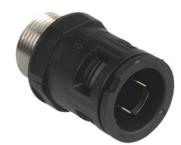

## Synthetic straight conduit connector with entry thread nickelplated brass

- · Quick connector RQGK-M
- · Black

| Article no:           | 5107.015.216                                                                                                                    |
|-----------------------|---------------------------------------------------------------------------------------------------------------------------------|
| E-No:                 | 126831401                                                                                                                       |
| EAN:                  | 7611614193175                                                                                                                   |
| Material              | Flexamid (HL 3)                                                                                                                 |
| Entry thread          | Nickel-plated brass                                                                                                             |
| Seal                  | TPE                                                                                                                             |
| Fire classification   | V0 (UL 94)                                                                                                                      |
| Properties            | Quick and pull-out-proof installation by means<br>of the «push-in» lock, simple dismounting by<br>displacing the snap-in sleeve |
| Protection class      | IP 68 / IP 69                                                                                                                   |
| Operation temperature | -40°C / +120°C                                                                                                                  |
| Outer diameter        | 15.8 mm                                                                                                                         |
| Entry thread (G)      | M16x1.5                                                                                                                         |
| Diameter Ø I          | 10.0 mm                                                                                                                         |
| Diameter Ø B          | 27.0 mm                                                                                                                         |
| Dimension C           | 12.0 mm                                                                                                                         |
| Dimension D           | 42.5 mm                                                                                                                         |
| Wrench size           | 25 mm                                                                                                                           |
| Dispatch              | 50                                                                                                                              |