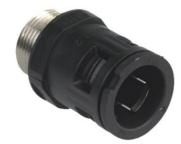

## Synthetic straight conduit connector with entry thread nickelplated brass

- · Quick connector RQGK-M
- · Black

| Article no:           | 5107.010.212                                                                                                              |
|-----------------------|---------------------------------------------------------------------------------------------------------------------------|
| E-No:                 | 126831300                                                                                                                 |
| EAN:                  | 7611614155449                                                                                                             |
| Material              | Flexamid (HL 3)                                                                                                           |
| Entry thread          | Nickel-plated brass                                                                                                       |
| Seal                  | TPE                                                                                                                       |
| Fire classification   | V0 (UL 94)                                                                                                                |
| Properties            | Quick and pull-out-proof installation by means of the «push-in» lock, simple dismounting by displacing the snap-in sleeve |
| Protection class      | IP 68 / IP 69                                                                                                             |
| Operation temperature | -40°C / +120°C                                                                                                            |
| Outer diameter        | 10.0 mm                                                                                                                   |
| Entry thread (G)      | M12x1.5                                                                                                                   |
| Diameter Ø I          | 7.0 mm                                                                                                                    |
| Diameter Ø B          | 20.0 mm                                                                                                                   |
| Dimension C           | 10.0 mm                                                                                                                   |
| Dimension D           | 38.5 mm                                                                                                                   |
| Wrench size           | 18 mm                                                                                                                     |
| Dispatch              | 50                                                                                                                        |