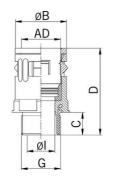

## Synthetic straight conduit connector with entry thread nickelplated brass

- · Quick connector RQGK-M
- · Black

| Article no:           | 5107.010.212                                                                                                              |
|-----------------------|---------------------------------------------------------------------------------------------------------------------------|
| E-No:                 | 126831300                                                                                                                 |
| EAN:                  | 7611614155449                                                                                                             |
| Material              | Flexamid (HL 3)                                                                                                           |
| Entry thread          | Nickel-plated brass                                                                                                       |
| Seal                  | TPE                                                                                                                       |
| Fire classification   | V0 (UL 94)                                                                                                                |
| Properties            | Quick and pull-out-proof installation by means of the «push-in» lock, simple dismounting by displacing the snap-in sleeve |
| Protection class      | IP 68 / IP 69                                                                                                             |
| Operation temperature | -40°C / +120°C                                                                                                            |
| Outer diameter        | 10.0 mm                                                                                                                   |
| Entry thread (G)      | M12x1.5                                                                                                                   |
| Diameter Ø I          | 7.0 mm                                                                                                                    |
| Diameter Ø B          | 20.0 mm                                                                                                                   |
| Dimension C           | 10.0 mm                                                                                                                   |
| Dimension D           | 38.5 mm                                                                                                                   |
| Wrench size           | 18 mm                                                                                                                     |
| Dispatch              | 50                                                                                                                        |