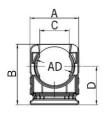

## Conduit clamp small with cover RQS

- Conduit clamp RQSBlack

| Article no:           | 5030.020.236                                                      |
|-----------------------|-------------------------------------------------------------------|
| E-No:                 | 126140810                                                         |
| EAN:                  | 7611614108223                                                     |
| Material              | Polyamide PA 6                                                    |
| Fire classification   | HB (UL 94)                                                        |
| Properties            | With fixing ribs as strain relief                                 |
| Application           | Fastening with central screw or by insertion into a C-profile bar |
| Operation temperature | -40°C / +120°C                                                    |
| Outer diameter        | 42.5 mm                                                           |
| Dimension A           | 55.0 mm                                                           |
| Dimension B           | 55.0 mm                                                           |
| Dimension C           | 30.0 mm                                                           |
| Dimension D           | 32.0 mm                                                           |
| Dimension E           | 16.0 mm                                                           |
| Diameter              | 6.5 mm                                                            |
| Dispatch              | 25                                                                |