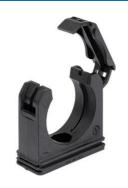

## Conduit clamp small with cover RQS

- Conduit clamp RQSBlack

| Article no:           | 5030.020.236                                                      |
|-----------------------|-------------------------------------------------------------------|
| E-No:                 | 126140810                                                         |
| EAN:                  | 7611614108223                                                     |
| Material              | Polyamide PA 6                                                    |
| Fire classification   | HB (UL 94)                                                        |
| Properties            | With fixing ribs as strain relief                                 |
| Application           | Fastening with central screw or by insertion into a C-profile bar |
| Operation temperature | -40°C / +120°C                                                    |
| Outer diameter        | 42.5 mm                                                           |
| Dimension A           | 55.0 mm                                                           |
| Dimension B           | 55.0 mm                                                           |
| Dimension C           | 30.0 mm                                                           |
| Dimension D           | 32.0 mm                                                           |
| Dimension E           | 16.0 mm                                                           |
| Diameter              | 6.5 mm                                                            |
| Dispatch              | 25                                                                |