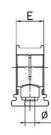

## Conduit clamp small with cover RQS

- Conduit clamp RQSBlack

| Article no:           | 5030.020.236                                                      |
|-----------------------|-------------------------------------------------------------------|
| E-No:                 | 126140810                                                         |
| EAN:                  | 7611614108223                                                     |
| Material              | Polyamide PA 6                                                    |
| Fire classification   | HB (UL 94)                                                        |
| Properties            | With fixing ribs as strain relief                                 |
| Application           | Fastening with central screw or by insertion into a C-profile bar |
| Operation temperature | -40°C / +120°C                                                    |
| Outer diameter        | 42.5 mm                                                           |
| Dimension A           | 55.0 mm                                                           |
| Dimension B           | 55.0 mm                                                           |
| Dimension C           | 30.0 mm                                                           |
| Dimension D           | 32.0 mm                                                           |
| Dimension E           | 16.0 mm                                                           |
| Diameter              | 6.5 mm                                                            |
| Dispatch              | 25                                                                |