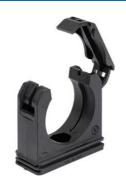

## Conduit clamp small with cover RQS

- Conduit clamp RQSBlack

| Article no:           | 5030.020.221                                                      |
|-----------------------|-------------------------------------------------------------------|
| E-No:                 | 126140610                                                         |
| EAN:                  | 7611614108209                                                     |
| Material              | Polyamide PA 6                                                    |
| Fire classification   | HB (UL 94)                                                        |
| Properties            | With fixing ribs as strain relief                                 |
| Application           | Fastening with central screw or by insertion into a C-profile bar |
| Operation temperature | -40°C / +120°C                                                    |
| Outer diameter        | 28.5 mm                                                           |
| Dimension A           | 40.0 mm                                                           |
| Dimension B           | 40.5 mm                                                           |
| Dimension C           | 20.5 mm                                                           |
| Dimension D           | 22.5 mm                                                           |
| Dimension E           | 16.0 mm                                                           |
| Diameter              | 6.5 mm                                                            |
| Dispatch              | 25                                                                |