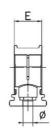

## Conduit clamp small with cover RQS

- Conduit clamp RQSBlack

| Article no:           | 5030.020.221                                                      |
|-----------------------|-------------------------------------------------------------------|
| E-No:                 | 126140610                                                         |
| EAN:                  | 7611614108209                                                     |
| Material              | Polyamide PA 6                                                    |
| Fire classification   | HB (UL 94)                                                        |
| Properties            | With fixing ribs as strain relief                                 |
| Application           | Fastening with central screw or by insertion into a C-profile bar |
| Operation temperature | -40°C / +120°C                                                    |
| Outer diameter        | 28.5 mm                                                           |
| Dimension A           | 40.0 mm                                                           |
| Dimension B           | 40.5 mm                                                           |
| Dimension C           | 20.5 mm                                                           |
| Dimension D           | 22.5 mm                                                           |
| Dimension E           | 16.0 mm                                                           |
| Diameter              | 6.5 mm                                                            |
| Dispatch              | 25                                                                |