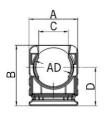

## Conduit clamp small with cover RQS

- Conduit clamp RQSBlack

| Article no:           | 5030.020.221                                                      |
|-----------------------|-------------------------------------------------------------------|
| E-No:                 | 126140610                                                         |
| EAN:                  | 7611614108209                                                     |
| Material              | Polyamide PA 6                                                    |
| Fire classification   | HB (UL 94)                                                        |
| Properties            | With fixing ribs as strain relief                                 |
| Application           | Fastening with central screw or by insertion into a C-profile bar |
| Operation temperature | -40°C / +120°C                                                    |
| Outer diameter        | 28.5 mm                                                           |
| Dimension A           | 40.0 mm                                                           |
| Dimension B           | 40.5 mm                                                           |
| Dimension C           | 20.5 mm                                                           |
| Dimension D           | 22.5 mm                                                           |
| Dimension E           | 16.0 mm                                                           |
| Diameter              | 6.5 mm                                                            |
| Dispatch              | 25                                                                |