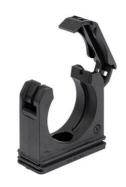

## Conduit clamp small with cover RQS

- Conduit clamp RQSBlack

| Article no:           | 5030.020.213                                                      |
|-----------------------|-------------------------------------------------------------------|
| E-No:                 | 126140410                                                         |
| EAN:                  | 7611614108186                                                     |
| Material              | Polyamide PA 6                                                    |
| Fire classification   | HB (UL 94)                                                        |
| Properties            | With fixing ribs as strain relief                                 |
| Application           | Fastening with central screw or by insertion into a C-profile bar |
| Operation temperature | -40°C / +120°C                                                    |
| Outer diameter        | 18.5 mm                                                           |
| Dimension A           | 31.0 mm                                                           |
| Dimension B           | 31.5 mm                                                           |
| Dimension C           | 12.7 mm                                                           |
| Dimension D           | 18.0 mm                                                           |
| Dimension E           | 16.0 mm                                                           |
| Diameter              | 6.5 mm                                                            |
| Dispatch              | 50                                                                |