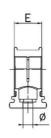

## Conduit clamp small with cover RQS

- Conduit clamp RQSBlack

| Article no:           | 5030.020.213                                                      |
|-----------------------|-------------------------------------------------------------------|
| E-No:                 | 126140410                                                         |
| EAN:                  | 7611614108186                                                     |
| Material              | Polyamide PA 6                                                    |
| Fire classification   | HB (UL 94)                                                        |
| Properties            | With fixing ribs as strain relief                                 |
| Application           | Fastening with central screw or by insertion into a C-profile bar |
| Operation temperature | -40°C / +120°C                                                    |
| Outer diameter        | 18.5 mm                                                           |
| Dimension A           | 31.0 mm                                                           |
| Dimension B           | 31.5 mm                                                           |
| Dimension C           | 12.7 mm                                                           |
| Dimension D           | 18.0 mm                                                           |
| Dimension E           | 16.0 mm                                                           |
| Diameter              | 6.5 mm                                                            |
| Dispatch              | 50                                                                |