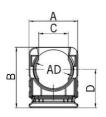

## Conduit clamp small with cover RQS

- Conduit clamp RQSBlack

| Article no:           | 5030.020.213                                                      |
|-----------------------|-------------------------------------------------------------------|
| E-No:                 | 126140410                                                         |
| EAN:                  | 7611614108186                                                     |
| Material              | Polyamide PA 6                                                    |
| Fire classification   | HB (UL 94)                                                        |
| Properties            | With fixing ribs as strain relief                                 |
| Application           | Fastening with central screw or by insertion into a C-profile bar |
| Operation temperature | -40°C / +120°C                                                    |
| Outer diameter        | 18.5 mm                                                           |
| Dimension A           | 31.0 mm                                                           |
| Dimension B           | 31.5 mm                                                           |
| Dimension C           | 12.7 mm                                                           |
| Dimension D           | 18.0 mm                                                           |
| Dimension E           | 16.0 mm                                                           |
| Diameter              | 6.5 mm                                                            |
| Dispatch              | 50                                                                |