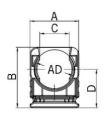

## Conduit clamp small with cover RQS

- Conduit clamp RQSBlack

| Article no:                                  | 5030.020.211                                                      |
|----------------------------------------------|-------------------------------------------------------------------|
| E-No:                                        | 126140310                                                         |
| EAN:                                         | 7611614108179                                                     |
| Material                                     | Polyamide PA 6                                                    |
| Fire classification                          | HB (UL 94)                                                        |
| Properties                                   | With fixing ribs as strain relief                                 |
| Application                                  | Fastening with central screw or by insertion into a C-profile bar |
| Operation temperature                        | -40°C / +120°C                                                    |
| Outer diameter                               | 15.8 mm                                                           |
| Dimension A                                  | 27.0 mm                                                           |
| Dimension B                                  | 27.0 mm                                                           |
| Dimension C                                  | 11.2 mm                                                           |
| Dimension D                                  | 16.0 mm                                                           |
| Dimension E                                  | 16.0 mm                                                           |
| Diameter                                     | 6.5 mm                                                            |
| Dispatch                                     | 50                                                                |
| Dimension C Dimension D Dimension E Diameter | 11.2 mm<br>16.0 mm<br>16.0 mm<br>6.5 mm                           |