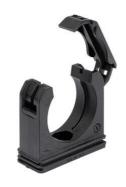

## Conduit clamp small RQH

## Conduit clamp small with cover RQS

- Conduit clamp RQSBlack

| Article no:                                  | 5030.020.211                                                      |
|----------------------------------------------|-------------------------------------------------------------------|
| E-No:                                        | 126140310                                                         |
| EAN:                                         | 7611614108179                                                     |
| Material                                     | Polyamide PA 6                                                    |
| Fire classification                          | HB (UL 94)                                                        |
| Properties                                   | With fixing ribs as strain relief                                 |
| Application                                  | Fastening with central screw or by insertion into a C-profile bar |
| Operation temperature                        | -40°C / +120°C                                                    |
| Outer diameter                               | 15.8 mm                                                           |
| Dimension A                                  | 27.0 mm                                                           |
| Dimension B                                  | 27.0 mm                                                           |
| Dimension C                                  | 11.2 mm                                                           |
| Dimension D                                  | 16.0 mm                                                           |
| Dimension E                                  | 16.0 mm                                                           |
| Diameter                                     | 6.5 mm                                                            |
| Dispatch                                     | 50                                                                |
| Dimension C Dimension D Dimension E Diameter | 11.2 mm<br>16.0 mm<br>16.0 mm<br>6.5 mm                           |