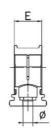

## Conduit clamp small with cover RQS

- Conduit clamp RQSBlack

| Article no:                                  | 5030.020.211                                                      |
|----------------------------------------------|-------------------------------------------------------------------|
| E-No:                                        | 126140310                                                         |
| EAN:                                         | 7611614108179                                                     |
| Material                                     | Polyamide PA 6                                                    |
| Fire classification                          | HB (UL 94)                                                        |
| Properties                                   | With fixing ribs as strain relief                                 |
| Application                                  | Fastening with central screw or by insertion into a C-profile bar |
| Operation temperature                        | -40°C / +120°C                                                    |
| Outer diameter                               | 15.8 mm                                                           |
| Dimension A                                  | 27.0 mm                                                           |
| Dimension B                                  | 27.0 mm                                                           |
| Dimension C                                  | 11.2 mm                                                           |
| Dimension D                                  | 16.0 mm                                                           |
| Dimension E                                  | 16.0 mm                                                           |
| Diameter                                     | 6.5 mm                                                            |
| Dispatch                                     | 50                                                                |
| Dimension C Dimension D Dimension E Diameter | 11.2 mm<br>16.0 mm<br>16.0 mm<br>6.5 mm                           |