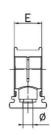

## Conduit clamp small with cover RQS

- Conduit clamp RQSBlack

| Article no:           | 5030.020.209                                                      |
|-----------------------|-------------------------------------------------------------------|
| E-No:                 | 126140210                                                         |
| EAN:                  | 7611614108162                                                     |
| Material              | Polyamide PA 6                                                    |
| Fire classification   | HB (UL 94)                                                        |
| Properties            | With fixing ribs as strain relief                                 |
| Application           | Fastening with central screw or by insertion into a C-profile bar |
| Operation temperature | -40°C / +120°C                                                    |
| Outer diameter        | 13.0 mm                                                           |
| Dimension A           | 25.0 mm                                                           |
| Dimension B           | 25.0 mm                                                           |
| Dimension C           | 9.2 mm                                                            |
| Dimension D           | 14.5 mm                                                           |
| Dimension E           | 16.0 mm                                                           |
| Diameter              | 5.5 mm                                                            |
| Dispatch              | 50                                                                |