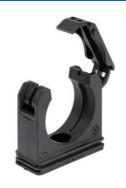

## Conduit clamp small with cover RQS

- Conduit clamp RQSBlack

| Article no:           | 5030.020.209                                                      |
|-----------------------|-------------------------------------------------------------------|
| E-No:                 | 126140210                                                         |
| EAN:                  | 7611614108162                                                     |
| Material              | Polyamide PA 6                                                    |
| Fire classification   | HB (UL 94)                                                        |
| Properties            | With fixing ribs as strain relief                                 |
| Application           | Fastening with central screw or by insertion into a C-profile bar |
| Operation temperature | -40°C / +120°C                                                    |
| Outer diameter        | 13.0 mm                                                           |
| Dimension A           | 25.0 mm                                                           |
| Dimension B           | 25.0 mm                                                           |
| Dimension C           | 9.2 mm                                                            |
| Dimension D           | 14.5 mm                                                           |
| Dimension E           | 16.0 mm                                                           |
| Diameter              | 5.5 mm                                                            |
| Dispatch              | 50                                                                |