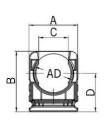

## Conduit clamp small with cover RQS

- Conduit clamp RQSBlack

| Article no:           | 5030.020.209                                                      |
|-----------------------|-------------------------------------------------------------------|
| E-No:                 | 126140210                                                         |
| EAN:                  | 7611614108162                                                     |
| Material              | Polyamide PA 6                                                    |
| Fire classification   | HB (UL 94)                                                        |
| Properties            | With fixing ribs as strain relief                                 |
| Application           | Fastening with central screw or by insertion into a C-profile bar |
| Operation temperature | -40°C / +120°C                                                    |
| Outer diameter        | 13.0 mm                                                           |
| Dimension A           | 25.0 mm                                                           |
| Dimension B           | 25.0 mm                                                           |
| Dimension C           | 9.2 mm                                                            |
| Dimension D           | 14.5 mm                                                           |
| Dimension E           | 16.0 mm                                                           |
| Diameter              | 5.5 mm                                                            |
| Dispatch              | 50                                                                |