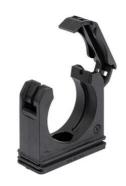

## Conduit clamp small with cover RQS

- Conduit clamp RQSBlack

| Article no:           | 5030.020.207                                                      |
|-----------------------|-------------------------------------------------------------------|
| E-No:                 | 126140110                                                         |
| EAN:                  | 7611614108155                                                     |
| Material              | Polyamide PA 6                                                    |
| Fire classification   | HB (UL 94)                                                        |
| Properties            | With fixing ribs as strain relief                                 |
| Application           | Fastening with central screw or by insertion into a C-profile bar |
| Operation temperature | -40°C / +120°C                                                    |
| Outer diameter        | 10.0 mm                                                           |
| Dimension A           | 21.0 mm                                                           |
| Dimension B           | 23.5 mm                                                           |
| Dimension C           | 8.5 mm                                                            |
| Dimension D           | 13.0 mm                                                           |
| Dimension E           | 16.0 mm                                                           |
| Diameter              | 5.5 mm                                                            |
| Dispatch              | 50                                                                |