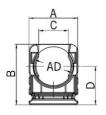

## Conduit clamp small with cover RQS

- Conduit clamp RQSBlack

| Article no:           | 5030.020.207                                                      |
|-----------------------|-------------------------------------------------------------------|
| E-No:                 | 126140110                                                         |
| EAN:                  | 7611614108155                                                     |
| Material              | Polyamide PA 6                                                    |
| Fire classification   | HB (UL 94)                                                        |
| Properties            | With fixing ribs as strain relief                                 |
| Application           | Fastening with central screw or by insertion into a C-profile bar |
| Operation temperature | -40°C / +120°C                                                    |
| Outer diameter        | 10.0 mm                                                           |
| Dimension A           | 21.0 mm                                                           |
| Dimension B           | 23.5 mm                                                           |
| Dimension C           | 8.5 mm                                                            |
| Dimension D           | 13.0 mm                                                           |
| Dimension E           | 16.0 mm                                                           |
| Diameter              | 5.5 mm                                                            |
| Dispatch              | 50                                                                |