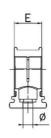

## Conduit clamp small with cover RQS

- Conduit clamp RQSBlack

| Article no:           | 5030.020.207                                                      |
|-----------------------|-------------------------------------------------------------------|
| E-No:                 | 126140110                                                         |
| EAN:                  | 7611614108155                                                     |
| Material              | Polyamide PA 6                                                    |
| Fire classification   | HB (UL 94)                                                        |
| Properties            | With fixing ribs as strain relief                                 |
| Application           | Fastening with central screw or by insertion into a C-profile bar |
| Operation temperature | -40°C / +120°C                                                    |
| Outer diameter        | 10.0 mm                                                           |
| Dimension A           | 21.0 mm                                                           |
| Dimension B           | 23.5 mm                                                           |
| Dimension C           | 8.5 mm                                                            |
| Dimension D           | 13.0 mm                                                           |
| Dimension E           | 16.0 mm                                                           |
| Diameter              | 5.5 mm                                                            |
| Dispatch              | 50                                                                |