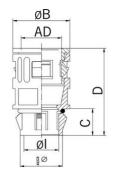

## Synthetic straight conduit connector with plug-in connection

- Quick connector RQG1-S Black

| Article no:           | 5020.082.229                                                                                                              |
|-----------------------|---------------------------------------------------------------------------------------------------------------------------|
| E-No:                 | 126654006                                                                                                                 |
| EAN:                  | 7611614109336                                                                                                             |
| Material              | Polyamide impact-resistant                                                                                                |
| Seal                  | Conically sealing connection                                                                                              |
| O-ring                | NBR                                                                                                                       |
| Fire classification   | V0 (UL 94)                                                                                                                |
| Properties            | Quick and pull-out-proof installation by means of the «push-in» lock, simple dismounting by displacing the snap-in sleeve |
| Application           | For bore holes for wall thickness from 1 - 2.5 mm                                                                         |
| Protection class      | IP 66                                                                                                                     |
| Operation temperature | -40°C / +120°C                                                                                                            |
| Outer diameter        | 34.5 mm                                                                                                                   |
| Drill Ø               | 37.0 mm                                                                                                                   |
| Diameter Ø I          | 30.5 mm                                                                                                                   |
| Diameter Ø B          | 44.0 mm                                                                                                                   |
| Dimension C           | 18.7 mm                                                                                                                   |
| Dimension D           | 54.7 mm                                                                                                                   |
| Dispatch              | 25                                                                                                                        |