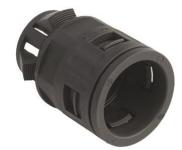

## Synthetic straight conduit connector with plug-in connection

## Synthetic straight conduit connector with plug-in connection

- Quick connector RQG1-S Black

| Article no:           | 5020.082.229                                                                                                              |
|-----------------------|---------------------------------------------------------------------------------------------------------------------------|
| E-No:                 | 126654006                                                                                                                 |
| EAN:                  | 7611614109336                                                                                                             |
| Material              | Polyamide impact-resistant                                                                                                |
| Seal                  | Conically sealing connection                                                                                              |
| O-ring                | NBR                                                                                                                       |
| Fire classification   | V0 (UL 94)                                                                                                                |
| Properties            | Quick and pull-out-proof installation by means of the «push-in» lock, simple dismounting by displacing the snap-in sleeve |
| Application           | For bore holes for wall thickness from 1 - 2.5 mm                                                                         |
| Protection class      | IP 66                                                                                                                     |
| Operation temperature | -40°C / +120°C                                                                                                            |
| Outer diameter        | 34.5 mm                                                                                                                   |
| Drill Ø               | 37.0 mm                                                                                                                   |
| Diameter Ø I          | 30.5 mm                                                                                                                   |
| Diameter Ø B          | 44.0 mm                                                                                                                   |
| Dimension C           | 18.7 mm                                                                                                                   |
| Dimension D           | 54.7 mm                                                                                                                   |
| Dispatch              | 25                                                                                                                        |