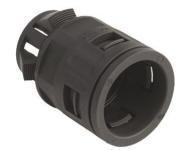

## Synthetic straight conduit connector with plug-in connection

## Synthetic straight conduit connector with plug-in connection

- Quick connector RQG1-S Black

| Article no:           | 5020.082.211                                                                                                              |
|-----------------------|---------------------------------------------------------------------------------------------------------------------------|
| E-No:                 | 126654002                                                                                                                 |
| EAN:                  | 7611614109343                                                                                                             |
| Material              | Polyamide impact-resistant                                                                                                |
| Seal                  | Conically sealing connection                                                                                              |
| O-ring                | NBR                                                                                                                       |
| Fire classification   | V0 (UL 94)                                                                                                                |
| Properties            | Quick and pull-out-proof installation by means of the «push-in» lock, simple dismounting by displacing the snap-in sleeve |
| Application           | For bore holes for wall thickness from 1 - 2.5 mm                                                                         |
| Protection class      | IP 66                                                                                                                     |
| Operation temperature | -40°C / +120°C                                                                                                            |
| Outer diameter        | 15.8 mm                                                                                                                   |
| Drill Ø               | 18.0 mm                                                                                                                   |
| Diameter Ø I          | 12.5 mm                                                                                                                   |
| Diameter Ø B          | 23.0 mm                                                                                                                   |
| Dimension C           | 13.5 mm                                                                                                                   |
| Dimension D           | 40.5 mm                                                                                                                   |
| Dispatch              | 50                                                                                                                        |