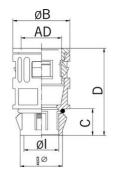

## Synthetic straight conduit connector with plug-in connection

- Quick connector RQG1-S Black

| Article no:           | 5020.082.211                                                                                                              |
|-----------------------|---------------------------------------------------------------------------------------------------------------------------|
| E-No:                 | 126654002                                                                                                                 |
| EAN:                  | 7611614109343                                                                                                             |
| Material              | Polyamide impact-resistant                                                                                                |
| Seal                  | Conically sealing connection                                                                                              |
| O-ring                | NBR                                                                                                                       |
| Fire classification   | V0 (UL 94)                                                                                                                |
| Properties            | Quick and pull-out-proof installation by means of the «push-in» lock, simple dismounting by displacing the snap-in sleeve |
| Application           | For bore holes for wall thickness from 1 - 2.5 mm                                                                         |
| Protection class      | IP 66                                                                                                                     |
| Operation temperature | -40°C / +120°C                                                                                                            |
| Outer diameter        | 15.8 mm                                                                                                                   |
| Drill Ø               | 18.0 mm                                                                                                                   |
| Diameter Ø I          | 12.5 mm                                                                                                                   |
| Diameter Ø B          | 23.0 mm                                                                                                                   |
| Dimension C           | 13.5 mm                                                                                                                   |
| Dimension D           | 40.5 mm                                                                                                                   |
| Dispatch              | 50                                                                                                                        |