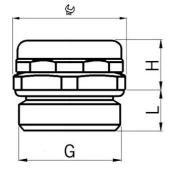

## Pressure balance element nickel-plated brass with sintered filter

- Sintered filter
- with O-ring

| Article no:           | 2450.17.32          |
|-----------------------|---------------------|
| E-No:                 | 126244410           |
| EAN:                  | 7611614269955       |
| Material              | Nickel-plated brass |
| Filter disc           | Sintered bronze     |
| O-ring                | NBR                 |
| Operation temperature | -50°C / +110°C      |
| Protection class      | IP 54 / IP x9       |
| Degree of filter      | 40 μm               |
| Entry thread          | M16x1.5             |
| Wrench size           | 18 mm               |
| Dimension H           | 9.5 mm              |
| Dimension L           | 8 mm                |
| Dispatch              | 20                  |