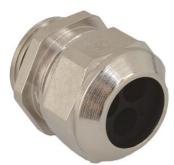

## Cable glands Progress® nickel-plated brass for installation of multiple cables

## Short entry thread Pg

- · One-piece sealing insert
- · not overall length insulated

| Article no:                        | 1310.21.6.060       |
|------------------------------------|---------------------|
| EAN:                               | 7611614139326       |
| Material                           | Nickel-plated brass |
| Seal                               | TPE                 |
| O-ring                             | NBR                 |
| Operation temperature              | -40°C / +100°C      |
| Protection class                   | IP 68               |
| Entry thread (G)                   | Pg 21               |
| Clamping range without insert min. | 4.8 mm              |
| Clamping range without insert max. | 6.0 mm              |
| Number of cables                   | 6                   |
| Wrench size                        | 30 mm               |
| Dimension (H)                      | 28 mm               |
| Thread length (L)                  | 7.5 mm              |
| Dispatch                           | 25                  |