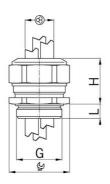

## Short entry thread Pg

- · One-piece sealing insert
- · not overall length insulated

| Article no:                        | 1310.21.6.060       |
|------------------------------------|---------------------|
| EAN:                               | 7611614139326       |
| Material                           | Nickel-plated brass |
| Seal                               | TPE                 |
| O-ring                             | NBR                 |
| Operation temperature              | -40°C / +100°C      |
| Protection class                   | IP 68               |
| Entry thread (G)                   | Pg 21               |
| Clamping range without insert min. | 4.8 mm              |
| Clamping range without insert max. | 6.0 mm              |
| Number of cables                   | 6                   |
| Wrench size                        | 30 mm               |
| Dimension (H)                      | 28 mm               |
| Thread length (L)                  | 7.5 mm              |
| Dispatch                           | 25                  |