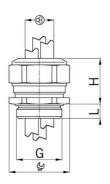

## Short entry thread Pg

- · One-piece sealing insert
- · not overall length insulated

| Article no:                        | 1310.16.4.070       |
|------------------------------------|---------------------|
| EAN:                               | 7611614139142       |
| Material                           | Nickel-plated brass |
| Seal                               | TPE                 |
| O-ring                             | NBR                 |
| Operation temperature              | -40°C / +100°C      |
| Protection class                   | IP 68               |
| Entry thread (G)                   | Pg 16               |
| Clamping range without insert min. | 5.5 mm              |
| Clamping range without insert max. | 7.0 mm              |
| Number of cables                   | 4                   |
| Wrench size                        | 30 mm               |
| Dimension (H)                      | 28 mm               |
| Thread length (L)                  | 6.0 mm              |
| Dispatch                           | 25                  |