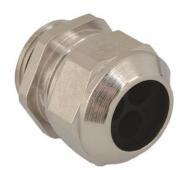

## Cable glands Progress® nickel-plated brass for installation of multiple cables

## **Short entry thread Pg**

- · One-piece sealing insert
- · not overall length insulated

| Article no:                        | 1310.16.4.050       |
|------------------------------------|---------------------|
| EAN:                               | 7611614139111       |
| Material                           | Nickel-plated brass |
| Seal                               | TPE                 |
| O-ring                             | NBR                 |
| Operation temperature              | -40°C / +100°C      |
| Protection class                   | IP 68               |
| Entry thread (G)                   | Pg 16               |
| Clamping range without insert min. | 3.5 mm              |
| Clamping range without insert max. | 5.0 mm              |
| Number of cables                   | 4                   |
| Wrench size                        | 24 mm               |
| Dimension (H)                      | 23 mm               |
| Thread length (L)                  | 6.0 mm              |
| Dispatch                           | 50                  |