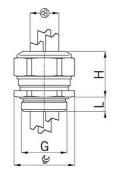

## **Short entry thread Pg**

- · One-piece sealing insert
- · not overall length insulated

| Article no:                        | 1310.16.4.050       |
|------------------------------------|---------------------|
| EAN:                               | 7611614139111       |
| Material                           | Nickel-plated brass |
| Seal                               | TPE                 |
| O-ring                             | NBR                 |
| Operation temperature              | -40°C / +100°C      |
| Protection class                   | IP 68               |
| Entry thread (G)                   | Pg 16               |
| Clamping range without insert min. | 3.5 mm              |
| Clamping range without insert max. | 5.0 mm              |
| Number of cables                   | 4                   |
| Wrench size                        | 24 mm               |
| Dimension (H)                      | 23 mm               |
| Thread length (L)                  | 6.0 mm              |
| Dispatch                           | 50                  |