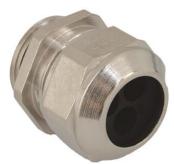

## Cable glands Progress® nickel-plated brass for installation of multiple cables

## Short entry thread Pg

- · One-piece sealing insert
- · not overall length insulated

| Article no:                        | 1310.16.2.075       |
|------------------------------------|---------------------|
| EAN:                               | 7611614139043       |
| Material                           | Nickel-plated brass |
| Seal                               | TPE                 |
| O-ring                             | NBR                 |
| Operation temperature              | -40°C / +100°C      |
| Protection class                   | IP 68               |
| Entry thread (G)                   | Pg 16               |
| Clamping range without insert min. | 5.5 mm              |
| Clamping range without insert max. | 7.5 mm              |
| Number of cables                   | 2                   |
| Wrench size                        | 24 mm               |
| Dimension (H)                      | 23 mm               |
| Thread length (L)                  | 6.0 mm              |
| Dispatch                           | 50                  |