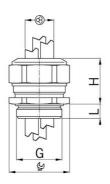

## Short entry thread Pg

- · One-piece sealing insert
- · not overall length insulated

| Article no:                        | 1310.16.2.075       |
|------------------------------------|---------------------|
| EAN:                               | 7611614139043       |
| Material                           | Nickel-plated brass |
| Seal                               | TPE                 |
| O-ring                             | NBR                 |
| Operation temperature              | -40°C / +100°C      |
| Protection class                   | IP 68               |
| Entry thread (G)                   | Pg 16               |
| Clamping range without insert min. | 5.5 mm              |
| Clamping range without insert max. | 7.5 mm              |
| Number of cables                   | 2                   |
| Wrench size                        | 24 mm               |
| Dimension (H)                      | 23 mm               |
| Thread length (L)                  | 6.0 mm              |
| Dispatch                           | 50                  |