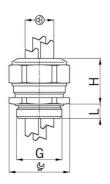

## Short entry thread Pg

- · One-piece sealing insert
- · not overall length insulated

| Article no:                        | 1310.16.2.060       |
|------------------------------------|---------------------|
| EAN:                               | 7611614139036       |
| Material                           | Nickel-plated brass |
| Seal                               | TPE                 |
| O-ring                             | NBR                 |
| Operation temperature              | -40°C / +100°C      |
| Protection class                   | IP 68               |
| Entry thread (G)                   | Pg 16               |
| Clamping range without insert min. | 4.5 mm              |
| Clamping range without insert max. | 6.0 mm              |
| Number of cables                   | 2                   |
| Wrench size                        | 24 mm               |
| Dimension (H)                      | 23 mm               |
| Thread length (L)                  | 6.0 mm              |
| Dispatch                           | 50                  |