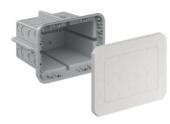

## **Universal installation housing**

## **Universal installation housing**

- · suitable for installation in horizontal or vertical formwork and in masonry
- · two-part, consisting of a housing and a mineral fibreboard cover
- · Optional accessory: Set of Prefix® wing brackets

Universal installation housing for the installation of almost all device types and shapes in concrete walls and ceilings. The housing system consists of nine different installation housings and an extensive range of accessories.