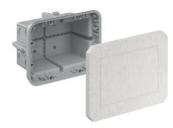

## **Universal installation housing**

## **Universal installation housing**

- · suitable for installation in horizontal or vertical formwork and in masonry
- · two-part, consisting of a housing and a mineral fibreboard cover
- · Optional accessory: Set of Prefix® wing brackets

Universal installation housing for the installation of almost all device types and shapes in concrete walls and ceilings. The housing system consists of nine different installation housings and an extensive range of accessories.