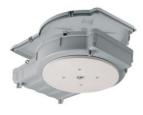

## KompaX® 1 concrete installation housing

- · for variable ceiling cut-outs up to 300 mm
- · installation height for built-in luminaires or loudspeakers max. 100 mm
- · consists of front ring, assembled mineral fibreboard and rear part
- · incl. support elements for installation heights 100/150/200 mm

- · Housing system for fitted downlights and loudspeakers
- · For in-situ or prefabricated concrete
- · For precise installation openings from Ø 160–300 mm
- $\cdot\,$  For device installation depths up to 200 mm\*
- · For ceiling thicknesses from 180–300 mm\*
- · Tolerance compensation during slab ceiling installation