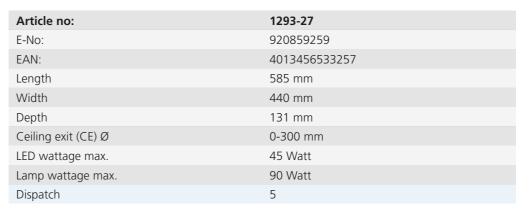

## KompaX® 1 concrete installation housing

- · for variable ceiling cut-outs up to 300 mm
- · installation height for built-in luminaires or loudspeakers max. 100 mm
- · consists of front ring, assembled mineral fibreboard and rear part
- · incl. support elements for installation heights 100/150/200 mm

- · Housing system for fitted downlights and loudspeakers
- · For in-situ or prefabricated concrete
- · For precise installation openings from Ø 160–300 mm
- $\cdot\,$  For device installation depths up to 200 mm\*
- · For ceiling thicknesses from 180–300 mm\*
- · Tolerance compensation during slab ceiling installation