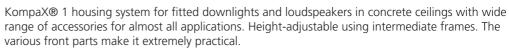

## KompaX® 1 concrete installation housing

- · for variable ceiling cut-outs up to 300 mm
- · installation height for built-in luminaires or loudspeakers max. 100 mm
- · consists of front ring, assembled mineral fibreboard and rear part
- · incl. support elements for installation heights 100/150/200 mm

- · Housing system for fitted downlights and loudspeakers
- · For in-situ or prefabricated concrete
- · For precise installation openings from Ø 160–300 mm
- $\cdot\,$  For device installation depths up to 200 mm\*
- · For ceiling thicknesses from 180–300 mm\*
- · Tolerance compensation during slab ceiling installation