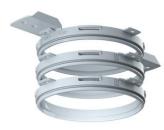

## HaloX<sup>®</sup> 100 installation kit

- · for retrofitting of HaloX®-O housings into slab ceilings
- required hole size Ø 150-160 mm

| Article no:  | 1281-20       |
|--------------|---------------|
| E-No:        | 920896909     |
| EAN:         | 4013456546783 |
| System       | HaloX® 100    |
| Height       | 30 mm         |
| For Art. No. | 1281-xx       |
| Dispatch     | 10            |

HaloX<sup>®</sup> 100 installation kit can be retrofitted in existing slab ceilings (50 mm thickness and greater) with or without transformer tunnel.

- · For retrofitting in slab ceilings
- · Minimal effect on statics
- $\cdot\,$  Large selection of opening sizes up to Ø 100 mm
- Extension rings for bridging the slab ceiling element and for increasing the luminaire installation depth