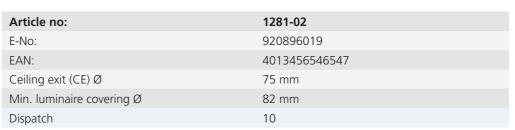

## HaloX® concrete installation housing (on-site mixed concrete)

## HaloX® 100 front parts

- · Suitable for housing with Art. No. 1281-XX and 1290-30
- · Suitable with signal cover





- · For walls and ceilings
- Housings and front parts are latched together securely and sturdily, and can also be subsequently aligned as required
- · All housing sizes are available with and without a tunnel
- · Toolless entry technology for M20/M25 conduits
- · Optimal heat management thanks to maximum surface contact with the concrete
- Minimal impact on the main structure does not require reinforcement steel to be cut to create the tunnel