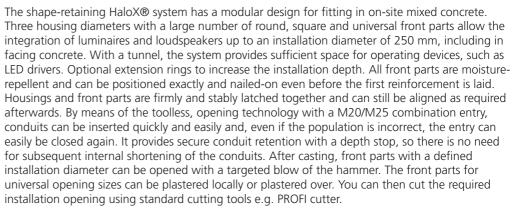

## HaloX® concrete installation housing (on-site mixed concrete)

## HaloX® 100 front parts

- · Suitable for housing with Art. No. 1281-XX and 1290-30
- · Suitable with signal cover





- · For walls and ceilings
- Housings and front parts are latched together securely and sturdily, and can also be subsequently aligned as required
- · All housing sizes are available with and without a tunnel
- · Toolless entry technology for M20/M25 conduits
- · Optimal heat management thanks to maximum surface contact with the concrete
- Minimal impact on the main structure does not require reinforcement steel to be cut to create the tunnel