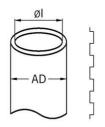

## Synthetic protective conduits ROHRflex® PA 12

- · ROHRflex® PA 12F+ (HL3)
- · Coarse profile
- · Black / Orange

| Article no:            | 1249.232.023                                                                                                                                                                                                                                                    |
|------------------------|-----------------------------------------------------------------------------------------------------------------------------------------------------------------------------------------------------------------------------------------------------------------|
| EAN:                   | 7611614475295                                                                                                                                                                                                                                                   |
| Material               | Polyamide PA 12 modified                                                                                                                                                                                                                                        |
| Fire classification    | V2 (UL 94)                                                                                                                                                                                                                                                      |
| Properties             | High reciprocal flexural resistance, improved insulation properties, air- and liquid-tight, oil and petrol resistant, basically resistant to acids and solvents, free of silicone, free of cadmium, halogen-free, self extinguishing. Black tubing is UV-resist |
| Application            | Machine and plant constructions, vehicle construction, rail vehicles outside applications, shipbuilding, automation, electrical installations                                                                                                                   |
| Protection class       | IP 68 / IP 69                                                                                                                                                                                                                                                   |
| Operation temperature  | -50°C / +120°C / ^ +150°C                                                                                                                                                                                                                                       |
| Outer diameter         | 28.5 mm                                                                                                                                                                                                                                                         |
| Inner diameter         | 21.6 mm                                                                                                                                                                                                                                                         |
| Bending radius static  | 55 mm                                                                                                                                                                                                                                                           |
| Bending radius dynamic | 100 mm                                                                                                                                                                                                                                                          |
| Dispatch               | 50                                                                                                                                                                                                                                                              |