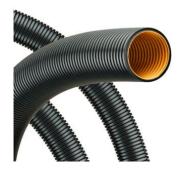

## Synthetic protective conduits ROHRflex® PA 12

- · ROHRflex® PA 12F+ (HL3)
- · Coarse profile
- · Black / Orange

| Article no:            | 1249.232.023                                                                                                                                                                                                                                                    |
|------------------------|-----------------------------------------------------------------------------------------------------------------------------------------------------------------------------------------------------------------------------------------------------------------|
| EAN:                   | 7611614475295                                                                                                                                                                                                                                                   |
| Material               | Polyamide PA 12 modified                                                                                                                                                                                                                                        |
| Fire classification    | V2 (UL 94)                                                                                                                                                                                                                                                      |
| Properties             | High reciprocal flexural resistance, improved insulation properties, air- and liquid-tight, oil and petrol resistant, basically resistant to acids and solvents, free of silicone, free of cadmium, halogen-free, self extinguishing. Black tubing is UV-resist |
| Application            | Machine and plant constructions, vehicle construction, rail vehicles outside applications, shipbuilding, automation, electrical installations                                                                                                                   |
| Protection class       | IP 68 / IP 69                                                                                                                                                                                                                                                   |
| Operation temperature  | -50°C / +120°C / ^ +150°C                                                                                                                                                                                                                                       |
| Outer diameter         | 28.5 mm                                                                                                                                                                                                                                                         |
| Inner diameter         | 21.6 mm                                                                                                                                                                                                                                                         |
| Bending radius static  | 55 mm                                                                                                                                                                                                                                                           |
| Bending radius dynamic | 100 mm                                                                                                                                                                                                                                                          |
| Dispatch               | 50                                                                                                                                                                                                                                                              |