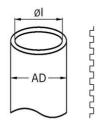

## Synthetic protective conduits ROHRflex® PA 12

- · ROHRflex® PA 12F+ (HL3)
- · Fine profile
- · Black / Orange

| Article no:            | 1249.202.012                                                                                                                                                                                                                                                    |
|------------------------|-----------------------------------------------------------------------------------------------------------------------------------------------------------------------------------------------------------------------------------------------------------------|
| EAN:                   | 7611614475271                                                                                                                                                                                                                                                   |
| Material               | Polyamide PA 12 modified                                                                                                                                                                                                                                        |
| Fire classification    | V2 (UL 94)                                                                                                                                                                                                                                                      |
| Properties             | High reciprocal flexural resistance, improved insulation properties, air- and liquid-tight, oil and petrol resistant, basically resistant to acids and solvents, free of silicone, free of cadmium, halogen-free, self extinguishing. Black tubing is UV-resist |
| Application            | Machine and plant constructions, vehicle construction, rail vehicles outside applications, shipbuilding, automation, electrical installations                                                                                                                   |
| Protection class       | IP 68 / IP 69                                                                                                                                                                                                                                                   |
| Operation temperature  | -50°C / +120°C / ^ +150°C                                                                                                                                                                                                                                       |
| Outer diameter         | 15.8 mm                                                                                                                                                                                                                                                         |
| Inner diameter         | 12.3 mm                                                                                                                                                                                                                                                         |
| Bending radius static  | 25 mm                                                                                                                                                                                                                                                           |
| Bending radius dynamic | 55 mm                                                                                                                                                                                                                                                           |
| Dispatch               | 50                                                                                                                                                                                                                                                              |