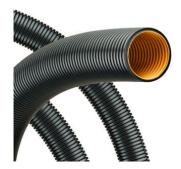

## Synthetic protective conduits ROHRflex® PA 12

- · ROHRflex® PA 12F+ (HL3)
- · Fine profile
- · Black / Orange

| Article no:            | 1249.202.012                                                                                                                                                                                                                                                    |
|------------------------|-----------------------------------------------------------------------------------------------------------------------------------------------------------------------------------------------------------------------------------------------------------------|
| EAN:                   | 7611614475271                                                                                                                                                                                                                                                   |
| Material               | Polyamide PA 12 modified                                                                                                                                                                                                                                        |
| Fire classification    | V2 (UL 94)                                                                                                                                                                                                                                                      |
| Properties             | High reciprocal flexural resistance, improved insulation properties, air- and liquid-tight, oil and petrol resistant, basically resistant to acids and solvents, free of silicone, free of cadmium, halogen-free, self extinguishing. Black tubing is UV-resist |
| Application            | Machine and plant constructions, vehicle construction, rail vehicles outside applications, shipbuilding, automation, electrical installations                                                                                                                   |
| Protection class       | IP 68 / IP 69                                                                                                                                                                                                                                                   |
| Operation temperature  | -50°C / +120°C / ^ +150°C                                                                                                                                                                                                                                       |
| Outer diameter         | 15.8 mm                                                                                                                                                                                                                                                         |
| Inner diameter         | 12.3 mm                                                                                                                                                                                                                                                         |
| Bending radius static  | 25 mm                                                                                                                                                                                                                                                           |
| Bending radius dynamic | 55 mm                                                                                                                                                                                                                                                           |
| Dispatch               | 50                                                                                                                                                                                                                                                              |