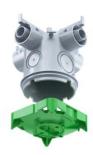

## **Ceiling lamp box**

- Conduit entry limitation to prevent the need to shorten the conduit inside
  Meets the product standard EN 60670-21 (suspension load) with our hook bolts 1225-xx
- · Max. suspension load 50 N (5 kg)

| Article no:               | 1245-62       |
|---------------------------|---------------|
| E-No:                     | 165921328     |
| EAN:                      | 4013456533196 |
| Exit opening Ø            | 35 mm         |
| Depth                     | 99 mm         |
| M20/M25 impact couplings  | 4             |
| Number of parts           | 2             |
| M25/M32 break-out opening | 2             |
| M20/M25 break-out opening | 2             |
| Packaging inner/dispatch  | 10/100        |