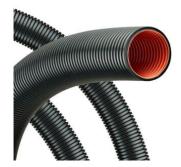

## Synthetic protective conduits ROHRflex® PA 12

- · Rohrflex PA 12+ (HL2)
- · Coarse profile
- · Black / Orange

| Article no:            | 1236.232.023                                                                                                                                                                                                                                                    |
|------------------------|-----------------------------------------------------------------------------------------------------------------------------------------------------------------------------------------------------------------------------------------------------------------|
| EAN:                   | 7611614459530                                                                                                                                                                                                                                                   |
| Material               | Polyamide PA 12 modified                                                                                                                                                                                                                                        |
| Fire classification    | V2 (UL 94)                                                                                                                                                                                                                                                      |
| Properties             | High reciprocal flexural resistance, improved insulation properties, air- and liquid-tight, oil and petrol resistant, basically resistant to acids and solvents, free of silicone, free of cadmium, halogen-free, self extinguishing. Black tubing is UV-resist |
| Application            | Machine and plant constructions, vehicle construction, rail vehicles outside applications, shipbuilding, automation, electrical installations                                                                                                                   |
| Protection class       | IP 68 / IP 69                                                                                                                                                                                                                                                   |
| Operation temperature  | -50°C / +120°C / ^ +150°C                                                                                                                                                                                                                                       |
| Outer diameter         | 28.5 mm                                                                                                                                                                                                                                                         |
| Inner diameter         | 22.0 mm                                                                                                                                                                                                                                                         |
| Bending radius static  | 55 mm                                                                                                                                                                                                                                                           |
| Bending radius dynamic | 100 mm                                                                                                                                                                                                                                                          |
| Dispatch               | 50                                                                                                                                                                                                                                                              |