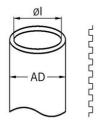

## **Synthetic protective conduits ROHRflex® PA 12**

- Black / Red

| Article no:            | 1236.202.010                                                                                                                                                                                                                                                    |
|------------------------|-----------------------------------------------------------------------------------------------------------------------------------------------------------------------------------------------------------------------------------------------------------------|
| EAN:                   | 7611614475899                                                                                                                                                                                                                                                   |
| Material               | Polyamide PA 12 modified                                                                                                                                                                                                                                        |
| Fire classification    | V2 (UL 94)                                                                                                                                                                                                                                                      |
| Properties             | High reciprocal flexural resistance, improved insulation properties, air- and liquid-tight, oil and petrol resistant, basically resistant to acids and solvents, free of silicone, free of cadmium, halogen-free, self extinguishing. Black tubing is UV-resist |
| Application            | Machine and plant constructions, vehicle construction, rail vehicles outside applications, shipbuilding, automation, electrical installations                                                                                                                   |
| Protection class       | IP 68 / IP 69                                                                                                                                                                                                                                                   |
| Operation temperature  | -50°C / +120°C / ^ +150°C                                                                                                                                                                                                                                       |
| Outer diameter         | 13.0 mm                                                                                                                                                                                                                                                         |
| Inner diameter         | 9.9 mm                                                                                                                                                                                                                                                          |
| Bending radius static  | 15 mm                                                                                                                                                                                                                                                           |
| Bending radius dynamic | 45 mm                                                                                                                                                                                                                                                           |
| Dispatch               | 50                                                                                                                                                                                                                                                              |