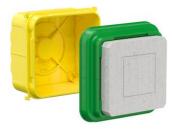

## Universal installation housing with mineral fibreboard cover

- · two-part, consisting of a rear housing and a front part with a mineral fibreboard insert
- · all-round groove indicates the maximum opening size
- · for loudspeakers, displays and LED lights

Universal installation housing for the installation of almost all device types and shapes in concrete walls and ceilings. The housing system consists of nine different installation housings and an extensive range of accessories.

- · For displays, LED lights and much more
- · For installing almost all shapes and sizes
- · For installation in walls or ceilings
- · For in-situ or prefabricated concrete
- · For horizontal or vertical formwork and for masonry