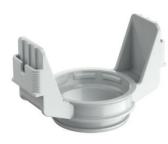

## B¹ Prefix® wall outlet adapter

- · Facilitates fixing to the reinforcement
- · Two slots for B<sup>1</sup> Prefix® system wings
- Can be used for the following articles:
- · End and transition grommet / Article No. 1204-29
- · Wall and ceiling elbow 30°/ Art. No. 1202-29

Using the B¹ Prefix® wall outlet adapter, end and transition grommets, and wall and ceiling 30°-elbows, can be easily and quickly fixed to the reinforcement for pressing against the (not yet placed) front formwork. They have two strong attachment slots, on opposite sides, for clicking the new Prefix® system wing brackets into place.

- · Fast and easy installation on opposing formwork without support element and abutment
- · For installation in exposed concrete, pressed against the front formwork