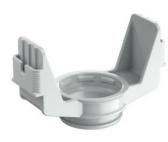

## B¹ Prefix® wall outlet adapter

- · Facilitates fixing to the reinforcement
- · Two slots for B<sup>1</sup> Prefix® system wings
- · Can be used for the following articles:
- · End and transition grommet / Article No. 1204-34
- · Wall and ceiling elbow 30°/ Art. No. 1202-34

Using the B¹ Prefix® wall outlet adapter, end and transition grommets, and wall and ceiling 30°-elbows, can be easily and quickly fixed to the reinforcement for pressing against the (not yet placed) front formwork. They have two strong attachment slots, on opposite sides, for clicking the new Prefix® system wing brackets into place.

- · Fast and easy installation on opposing formwork without support element and abutment
- · For installation in exposed concrete, pressed against the front formwork