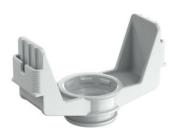

## B¹ Prefix® wall outlet adapter

- · Facilitates fixing to the reinforcement
- · Two slots for B<sup>1</sup> Prefix® system wings
- · Can be used for the following articles:
- · End and transition grommet / Article No. 1204-24
- · Wall and ceiling elbow 30° / Article No. 1202-04

Using the B¹ Prefix® wall outlet adapter, end and transition grommets, and wall and ceiling 30°-elbows, can be easily and quickly fixed to the reinforcement for pressing against the (not yet placed) front formwork. They have two strong attachment slots, on opposite sides, for clicking the new Prefix® system wing brackets into place.

- · Fast and easy installation on opposing formwork without support element and abutment
- · For installation in exposed concrete, pressed against the front formwork