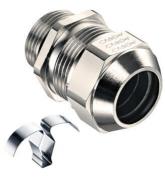

## Cable glands Progress® EMC easyCONNECT nickel-plated brass with contact

## Long entry thread metric

## Type approval: Progress EMV easyCONNECT

- · Two-piece sealing insert
- · not overall length insulated

| <b>32</b><br>32808<br>514249803<br>-plated brass<br>3 steel 1.4310                          |
|---------------------------------------------------------------------------------------------|
| -plated brass                                                                               |
| -plated brass                                                                               |
| •                                                                                           |
| g steel 1.4310                                                                              |
|                                                                                             |
|                                                                                             |
|                                                                                             |
| / +100°C                                                                                    |
| n A acc. to EN 62444                                                                        |
| (up to 10 bar) / IP 69                                                                      |
|                                                                                             |
| quick and safe installation of partially<br>ntled cables as well as thoroughly<br>ed cables |
| 1.5                                                                                         |
| nm                                                                                          |
| nm                                                                                          |
| nm                                                                                          |
| nm                                                                                          |
| n                                                                                           |
| n                                                                                           |
| n                                                                                           |
|                                                                                             |
|                                                                                             |
|                                                                                             |

1 = One-piece sealing insert

Available with sealing inserts conformity with EN 45545 / NFPA 130. When placing an inquiry, prefix the article number by the capital F.