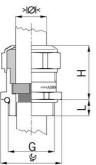

## Type approval: Progress EMV easyCONNECT

- · Two-piece sealing insert
- · not overall length insulated

| <b>32</b><br>32808<br>514249803<br>-plated brass<br>3 steel 1.4310                          |
|---------------------------------------------------------------------------------------------|
| -plated brass                                                                               |
| -plated brass                                                                               |
| •                                                                                           |
| g steel 1.4310                                                                              |
|                                                                                             |
|                                                                                             |
|                                                                                             |
| / +100°C                                                                                    |
| n A acc. to EN 62444                                                                        |
| (up to 10 bar) / IP 69                                                                      |
|                                                                                             |
| quick and safe installation of partially<br>ntled cables as well as thoroughly<br>ed cables |
| 1.5                                                                                         |
| nm                                                                                          |
| nm                                                                                          |
| nm                                                                                          |
| nm                                                                                          |
| n                                                                                           |
| n                                                                                           |
| n                                                                                           |
|                                                                                             |
|                                                                                             |
|                                                                                             |