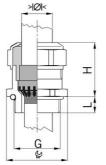

## Cable glands Progress® EMC Rapid nickel-plated brass with contact disc

Type approval: Progress MS EMV Rapid

- · One-piece sealing insert
- · not overall length insulated

| Article no:           | 1181.32.250                                                                                   |
|-----------------------|-----------------------------------------------------------------------------------------------|
| E-No:                 | 121032638                                                                                     |
| EAN:                  | 7611614207322                                                                                 |
| Material              | Nickel-plated brass                                                                           |
| Contact sleeve        | Nickel-plated brass                                                                           |
| Contact disc          | Stainless steel A2                                                                            |
| Seal                  | TPE                                                                                           |
| O-ring                | NBR                                                                                           |
| Operation temperature | -40°C / +100°C                                                                                |
| Strain relief         | Version A acc. to EN 62444                                                                    |
| Protection class      | IP 68 (up to 10 bar) / IP 69                                                                  |
| NEMA Type rating      | 4X                                                                                            |
| Properties            | For a quick installation of partially dismantled cables as well as thoroughly shielded cables |
| Entry thread (G)      | M32x1.5                                                                                       |
| Clamping range min.   | 21.0 mm                                                                                       |
| Clamping range max.   | 25.0 mm                                                                                       |
| Wrench size           | 36 mm                                                                                         |
| Dimension (H)         | 32 mm                                                                                         |
| Thread length (L)     | 13 mm                                                                                         |
| Dispatch              | 25                                                                                            |