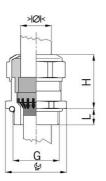

## Long entry thread metric

## Type approval: Progress MS EMV Rapid

- · One-piece sealing insert
- · not overall length insulated

| Article no:           | 1181.32.210                                                                                   |
|-----------------------|-----------------------------------------------------------------------------------------------|
| E-No:                 | 121032628                                                                                     |
| EAN:                  | 7611614207315                                                                                 |
| Material              | Nickel-plated brass                                                                           |
| Contact sleeve        | Nickel-plated brass                                                                           |
| Contact disc          | Stainless steel A2                                                                            |
| Seal                  | TPE                                                                                           |
| O-ring                | NBR                                                                                           |
| Operation temperature | -40°C / +100°C                                                                                |
| Strain relief         | Version A acc. to EN 62444                                                                    |
| Protection class      | IP 68 (up to 10 bar) / IP 69                                                                  |
| NEMA Type rating      | 4X                                                                                            |
| Properties            | For a quick installation of partially dismantled cables as well as thoroughly shielded cables |
| Entry thread (G)      | M32x1.5                                                                                       |
| Clamping range min.   | 18.0 mm                                                                                       |
| Clamping range max.   | 21.0 mm                                                                                       |
| Wrench size           | 36 mm                                                                                         |
| Dimension (H)         | 32 mm                                                                                         |
| Thread length (L)     | 13 mm                                                                                         |
| Dispatch              | 25                                                                                            |