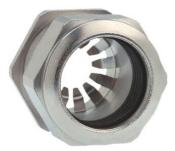

## Cable glands Progress® EMC Rapid nickel-plated brass with contact disc

## Type approval: Progress MS EMV Rapid

- · One-piece sealing insert
- · not overall length insulated

| Article no:           | 1181.32.210                                                                                   |
|-----------------------|-----------------------------------------------------------------------------------------------|
| E-No:                 | 121032628                                                                                     |
| EAN:                  | 7611614207315                                                                                 |
| Material              | Nickel-plated brass                                                                           |
| Contact sleeve        | Nickel-plated brass                                                                           |
| Contact disc          | Stainless steel A2                                                                            |
| Seal                  | TPE                                                                                           |
| O-ring                | NBR                                                                                           |
| Operation temperature | -40°C / +100°C                                                                                |
| Strain relief         | Version A acc. to EN 62444                                                                    |
| Protection class      | IP 68 (up to 10 bar) / IP 69                                                                  |
| NEMA Type rating      | 4X                                                                                            |
| Properties            | For a quick installation of partially dismantled cables as well as thoroughly shielded cables |
| Entry thread (G)      | M32x1.5                                                                                       |
| Clamping range min.   | 18.0 mm                                                                                       |
| Clamping range max.   | 21.0 mm                                                                                       |
| Wrench size           | 36 mm                                                                                         |
| Dimension (H)         | 32 mm                                                                                         |
| Thread length (L)     | 13 mm                                                                                         |
| Dispatch              | 25                                                                                            |