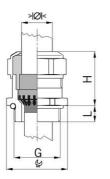

## Type approval: Progress MS EMV Rapid

- · One-piece sealing insert
- · not overall length insulated

| Article no:           | 1181.29.230                                                                                   |
|-----------------------|-----------------------------------------------------------------------------------------------|
| EAN:                  | 7611614207452                                                                                 |
| Material              | Nickel-plated brass                                                                           |
| Contact sleeve        | Nickel-plated brass                                                                           |
| Contact disc          | Stainless steel A2                                                                            |
| Seal                  | TPE                                                                                           |
| O-ring                | NBR                                                                                           |
| Operation temperature | -40°C / +100°C                                                                                |
| Protection class      | IP 68 (up to 10 bar) / IP 69                                                                  |
| NEMA Type rating      | 4X                                                                                            |
| Properties            | For a quick installation of partially dismantled cables as well as thoroughly shielded cables |
| Entry thread (G)      | Pg 29                                                                                         |
| Clamping range min.   | 19.0 mm                                                                                       |
| Clamping range max.   | 23.0 mm                                                                                       |
| Wrench size           | 38 mm                                                                                         |
| Dimension (H)         | 33 mm                                                                                         |
| Thread length (L)     | 12 mm                                                                                         |
| Dispatch              | 25                                                                                            |
|                       |                                                                                               |