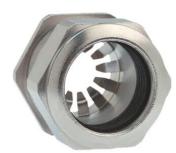

## Cable glands Progress® EMC Rapid nickel-plated brass with contact disc

Type approval: Progress MS EMV Rapid

- · One-piece sealing insert
- · not overall length insulated

| Article no:           | 1181.25.190                                                                                   |
|-----------------------|-----------------------------------------------------------------------------------------------|
| E-No:                 | 121032538                                                                                     |
| EAN:                  | 7611614207308                                                                                 |
| Material              | Nickel-plated brass                                                                           |
| Contact sleeve        | Nickel-plated brass                                                                           |
| Contact disc          | Stainless steel A2                                                                            |
| Seal                  | TPE                                                                                           |
| O-ring                | NBR                                                                                           |
| Operation temperature | -40°C / +100°C                                                                                |
| Strain relief         | Version A acc. to EN 62444                                                                    |
| Protection class      | IP 68 (up to 10 bar) / IP 69                                                                  |
| NEMA Type rating      | 4X                                                                                            |
| Properties            | For a quick installation of partially dismantled cables as well as thoroughly shielded cables |
| Entry thread (G)      | M25x1.5                                                                                       |
| Clamping range min.   | 16.0 mm                                                                                       |
| Clamping range max.   | 19.0 mm                                                                                       |
| Wrench size           | 30 mm                                                                                         |
| Dimension (H)         | 33 mm                                                                                         |
| Thread length (L)     | 11 mm                                                                                         |
| Dispatch              | 25                                                                                            |