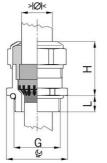

## Cable glands Progress® EMC Rapid nickel-plated brass with contact disc

Type approval: Progress MS EMV Rapid

- · One-piece sealing insert
- · not overall length insulated

| Article no:           | 1181.25.190                                                                                   |
|-----------------------|-----------------------------------------------------------------------------------------------|
| E-No:                 | 121032538                                                                                     |
| EAN:                  | 7611614207308                                                                                 |
| Material              | Nickel-plated brass                                                                           |
| Contact sleeve        | Nickel-plated brass                                                                           |
| Contact disc          | Stainless steel A2                                                                            |
| Seal                  | TPE                                                                                           |
| O-ring                | NBR                                                                                           |
| Operation temperature | -40°C / +100°C                                                                                |
| Strain relief         | Version A acc. to EN 62444                                                                    |
| Protection class      | IP 68 (up to 10 bar) / IP 69                                                                  |
| NEMA Type rating      | 4X                                                                                            |
| Properties            | For a quick installation of partially dismantled cables as well as thoroughly shielded cables |
| Entry thread (G)      | M25x1.5                                                                                       |
| Clamping range min.   | 16.0 mm                                                                                       |
| Clamping range max.   | 19.0 mm                                                                                       |
| Wrench size           | 30 mm                                                                                         |
| Dimension (H)         | 33 mm                                                                                         |
| Thread length (L)     | 11 mm                                                                                         |
| Dispatch              | 25                                                                                            |