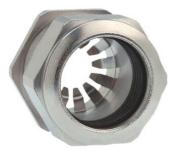

## Type approval: Progress MS EMV Rapid

- · One-piece sealing insert
- · not overall length insulated

| Article no:           | 1181.25.160                                                                                   |
|-----------------------|-----------------------------------------------------------------------------------------------|
| E-No:                 | 121032528                                                                                     |
| EAN:                  | 7611614207292                                                                                 |
| Material              | Nickel-plated brass                                                                           |
| Contact sleeve        | Nickel-plated brass                                                                           |
| Contact disc          | Stainless steel A2                                                                            |
| Seal                  | TPE                                                                                           |
| O-ring                | NBR                                                                                           |
| Operation temperature | -40°C / +100°C                                                                                |
| Strain relief         | Version A acc. to EN 62444                                                                    |
| Protection class      | IP 68 (up to 10 bar) / IP 69                                                                  |
| NEMA Type rating      | 4X                                                                                            |
| Properties            | For a quick installation of partially dismantled cables as well as thoroughly shielded cables |
| Entry thread          | M25x1.5                                                                                       |
| Clamping range min.   | 13.0 mm                                                                                       |
| Clamping range max.   | 16.0 mm                                                                                       |
| Wrench size           | 30 mm                                                                                         |
| Dimension H           | 30 mm                                                                                         |
| Thread length L       | 11 mm                                                                                         |
| Dispatch              | 25                                                                                            |