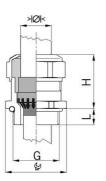

## Type approval: Progress MS EMV Rapid

- · One-piece sealing insert
- · not overall length insulated

| Article no:           | 1181.25.160                                                                                   |
|-----------------------|-----------------------------------------------------------------------------------------------|
| E-No:                 | 121032528                                                                                     |
| EAN:                  | 7611614207292                                                                                 |
| Material              | Nickel-plated brass                                                                           |
| Contact sleeve        | Nickel-plated brass                                                                           |
| Contact disc          | Stainless steel A2                                                                            |
| Seal                  | TPE                                                                                           |
| O-ring                | NBR                                                                                           |
| Operation temperature | -40°C / +100°C                                                                                |
| Strain relief         | Version A acc. to EN 62444                                                                    |
| Protection class      | IP 68 (up to 10 bar) / IP 69                                                                  |
| NEMA Type rating      | 4X                                                                                            |
| Properties            | For a quick installation of partially dismantled cables as well as thoroughly shielded cables |
| Entry thread          | M25x1.5                                                                                       |
| Clamping range min.   | 13.0 mm                                                                                       |
| Clamping range max.   | 16.0 mm                                                                                       |
| Wrench size           | 30 mm                                                                                         |
| Dimension H           | 30 mm                                                                                         |
| Thread length L       | 11 mm                                                                                         |
| Dispatch              | 25                                                                                            |